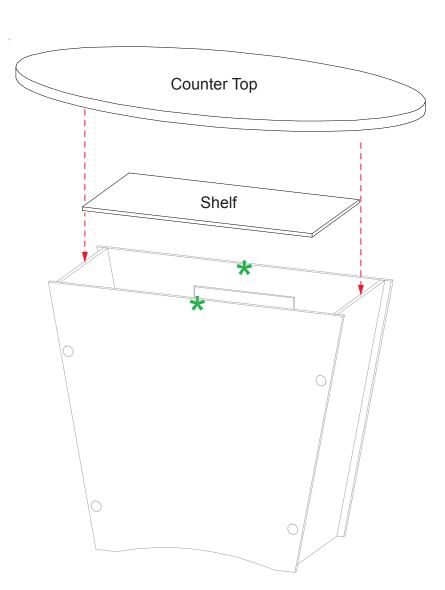

Steps:

- 1) Insert floor pins at bottom interior of side panels. Note: Floor pins are designed to be slightly angled.
- 2) Attach side panels to front & back panels, using screw caps.
- 3) Slide floor into the bottom of assembled counter base. The floor will sit on pins in the side panels.
- 4) Attach Velcro on Shelf Supports to fabric of side panels, then set shelf on top of supports.
- 5) Set counter top on assembled counter ase, then secure with pins. See Counter Top Attachment detail.

Remove floor pins for floor from side panels when packing.

**Counter Base Assembly** 

Counter Top & Shelf Attachments