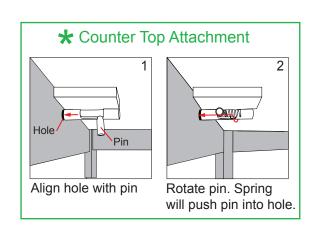

Steps:

- 1) Insert floor pins at bottom interior of side panels. Note: Floor pins are designed to be slightly angled.
- 2) Attach side panels to front & back panels, using screw caps.
- 3) Slide floor into the bottom of assembled counter base. The floor will sit on pins in the side panels.
- 4) Attach Velcro on Shelf Supports to fabric of side panels, then set shelf on top of supports.
- 5) Set counter top on assembled counter ase, then secure with pins. See Counter Top Attachment detail.