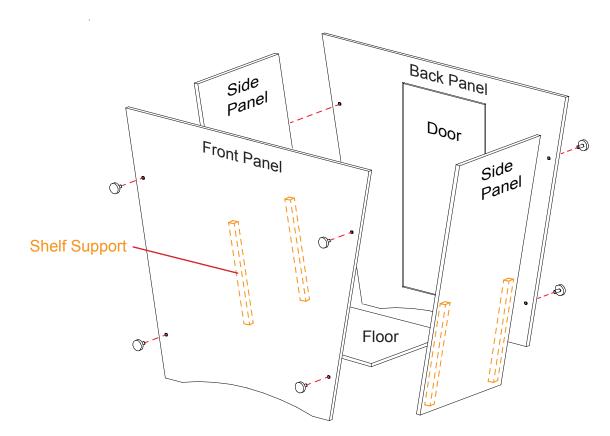

Steps:

- 1) Insert floor pins at bottom interior of side panels. Note: Floor pins are designed to be slightly angled.
- 2) Attach side panels to front & back panels, using screw caps.
- 3) Slide floor into the bottom of assembled counter base. The floor will sit on pins in the side panels.
- 4) Attach Velcro on Shelf Supports to fabric of side panels, then set shelf on top of supports.
- 5) Set counter top on assembled counter ase, then secure with pins. See Counter Top Attachment detail.

Remove floor pins for floor from side panels when packing.

**Counter Base Assembly** 

Counter Top & Shelf Attachments