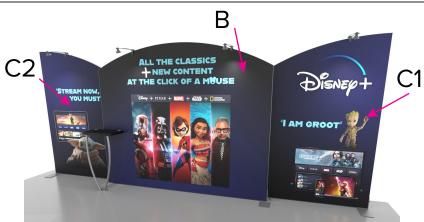

## Graphic Template 10 x 20 Inline Exhibit Flat, Arched Center & Side Panels - SEG Graphics

NOTE: All Raster Art (jpg, tiff,psd, png, etc.) must be at least 100 dpi at print size.

Standard kits are often customized. Please check with Customer Service to ensure that this template matches your specific job.