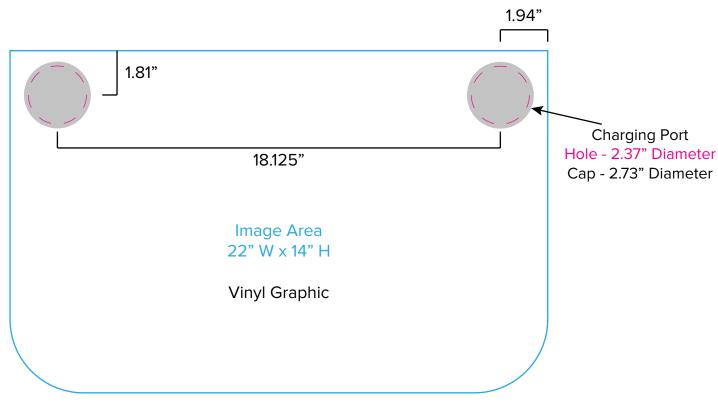

## SYM-401

Graphic Template Backwall Workstation Countertop – Vinyl Graphics Graphics **NOT** included in base price. Please request pricing.

NOTE: All Raster Art (jpg, tiff,psd, png, etc.) must be at least 100 dpi at print size. Standard kits are often customized. Please check with Customer Service to ensure that this template matches your specific job.