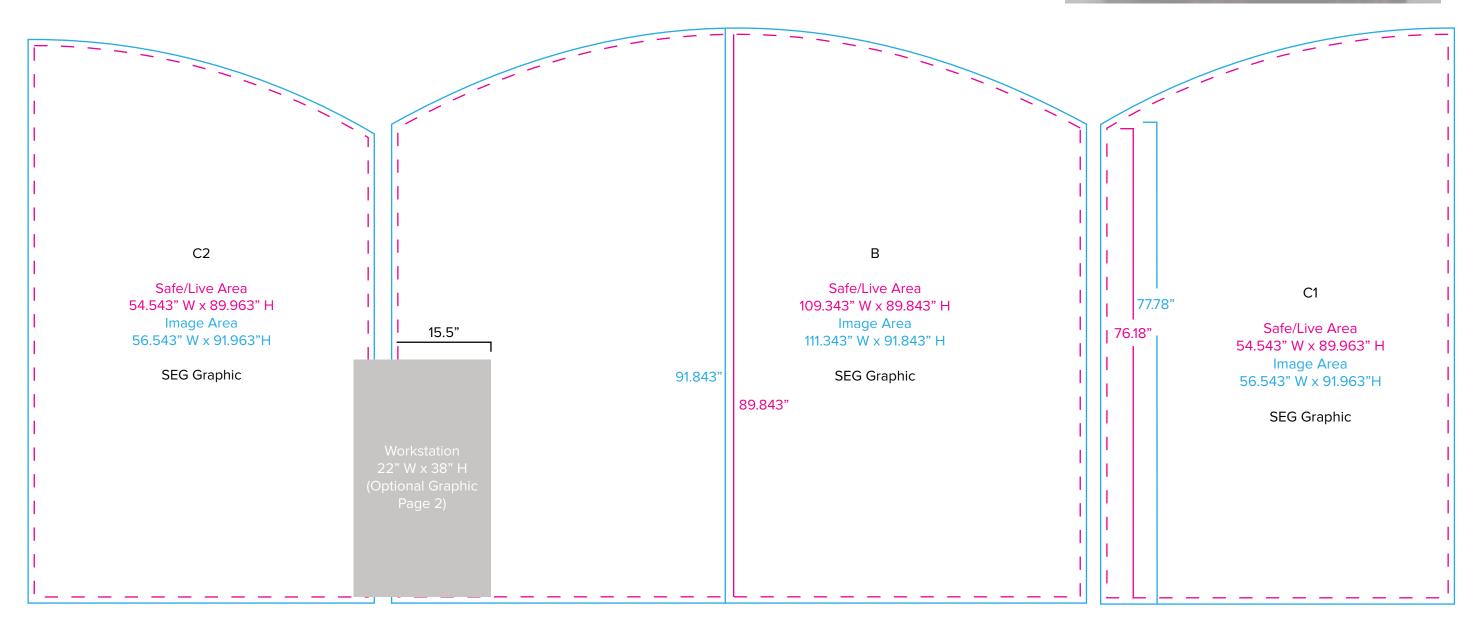

## Graphic Template 10 x 20 Inline Exhibit Flat, Arched Center & Side Panels - SEG Graphics

NOTE: All Raster Art (jpg, tiff,psd, png, etc.) must be at least 100 dpi at print size.

Standard kits are often customized. Please check with Customer Service to ensure that this template matches your specific job.